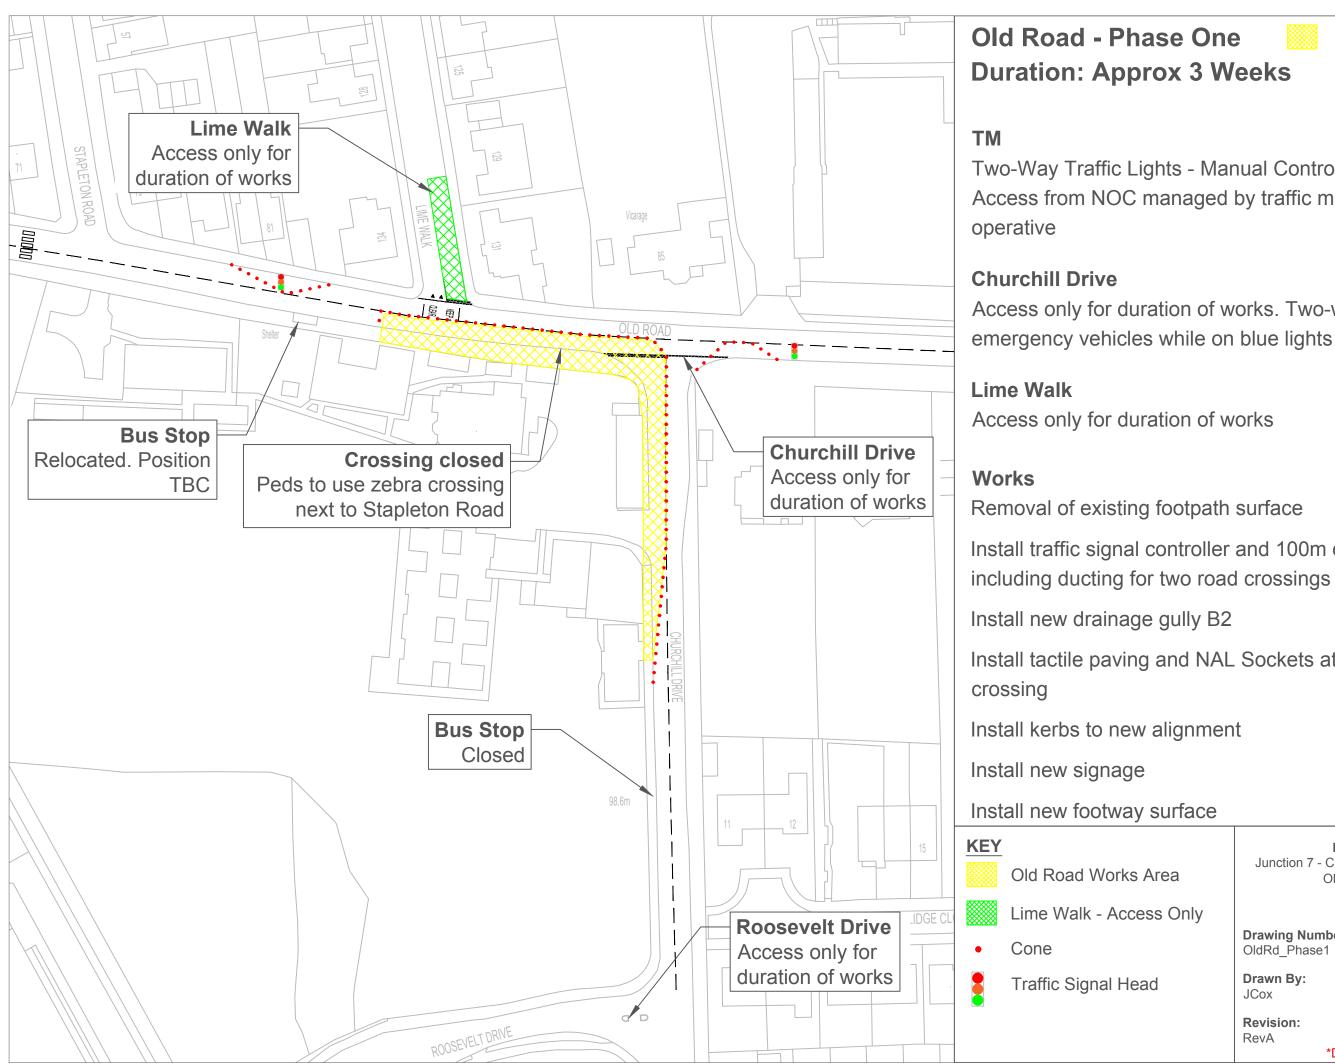

Two-Way Traffic Lights - Manual Control 7AM - 8PM. Access from NOC managed by traffic management

Access only for duration of works. Two-way access for

Install traffic signal controller and 100m of ducting

Install tactile paving and NAL Sockets at pedestrian

| <b>Drawing Title:</b><br>Junction 7 - Chruchill Drive Phasing Plans<br>Old Road Phase 1 |                                                                                                                                 |
|-----------------------------------------------------------------------------------------|---------------------------------------------------------------------------------------------------------------------------------|
|                                                                                         |                                                                                                                                 |
| Drawing Number:<br>OldRd_Phase1                                                         | <b>Scale:</b><br>NTS                                                                                                            |
| <b>Drawn By:</b><br>JCox                                                                | <b>Date:</b><br>24/08/17                                                                                                        |
| Revision:<br>RevA<br>*Drawi                                                             | ngs are subject to change                                                                                                       |
|                                                                                         | Junction 7 - Chruch<br>Old Ro<br><b>Drawing Number:</b><br>OldRd_Phase1<br><b>Drawn By:</b><br>JCox<br><b>Revision:</b><br>RevA |